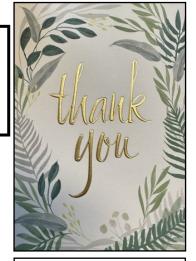

# **BIKE MINISTRY**

Thank you cards from kids that received a bike from our Bike Ministry

A sweet "thank you" from Billy...precious!

Another sweet "thank you" from a special child, Jasiah for the bike he received from our Bike Ministry!