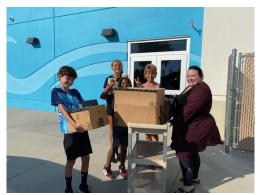

# **BIKE MINISTRY**

Thank you cards from kids that received a bike from our Bike Ministry

A sweet "thank you" from Billy...precious!

Another sweet "thank you" from a special child, Jasiah for the bike he received from our Bike Ministry!

Thank You to our very special group of "Bikers" that repair and give to those that need a "ride"... Great group!