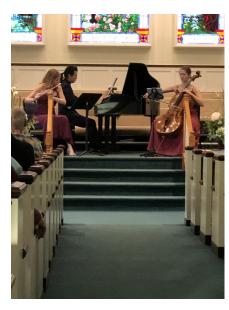

#### 1/01/2021-2/28/2021 (2 months)

\$ 31,150.55 62,210.36 26,521.56 53,185.37 Difference \$ + 4,628.99 + 9,024.99

The Astralis Chamber Ensemble Returns to First Presbyterian Church for another evening of beautiful music....on Monday, March 21st, 2022

The Astralis Chamber Ensemble....From left to right:

Angela Massey - Playing the Flute...Chee-Hang See on the piano....and Megan Chartier playing the Cello.

A New Chair for Rodney DeYoung...personalized with his name on it. Thank you to Bill Zei and the Sewing Group for creating the name.