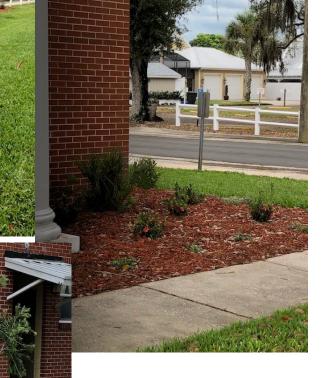

## New Landscaping Around the Church Grounds

Thank you from Gale

Come and check out the beautiful new landscaping our FPC Crew did for the church... "removal of old and in with the new"... Simply beautiful. Much more to come as each month approaches.

Warm Thank You to Our FPC Crew