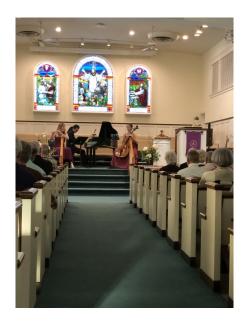

#### 1/01/2021-2/28/2021 (2 months)

\$ 31,150.55 62,210.36 26,521.56 53,185.37 Difference \$ + 4,628.99 + 9,024.99

The Astralis Chamber Ensemble Returns to First Presbyterian Church for another evening of beautiful music....on Monday, March 21st, 2022

The Astralis Chamber Ensemble....From left to right:

Angela Massey - Playing the Flute...Chee-Hang See on the piano....and Megan Chartier playing the Cello.

A New Chair for Rodney DeYoung...personalized with his name on it. Thank you to Bill Zei and the Sewing Group for creating the name.