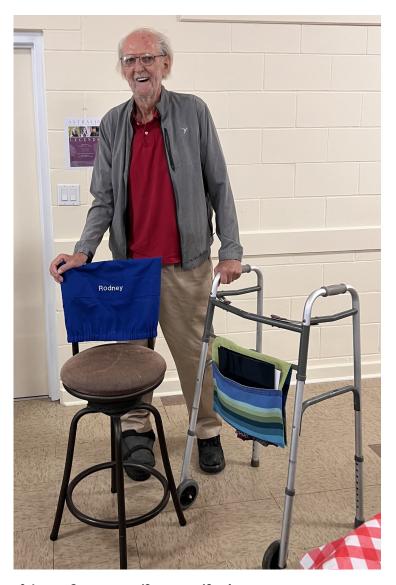

The Astralis Chamber Ensemble....From left to right:

Angela Massey - Playing the Flute...Chee-Hang See on the piano....and Megan Chartier playing the Cello.

A New Chair for Rodney DeYoung...personalized with his name on it. Thank you to Bill Zei and the Sewing Group for creating the name.